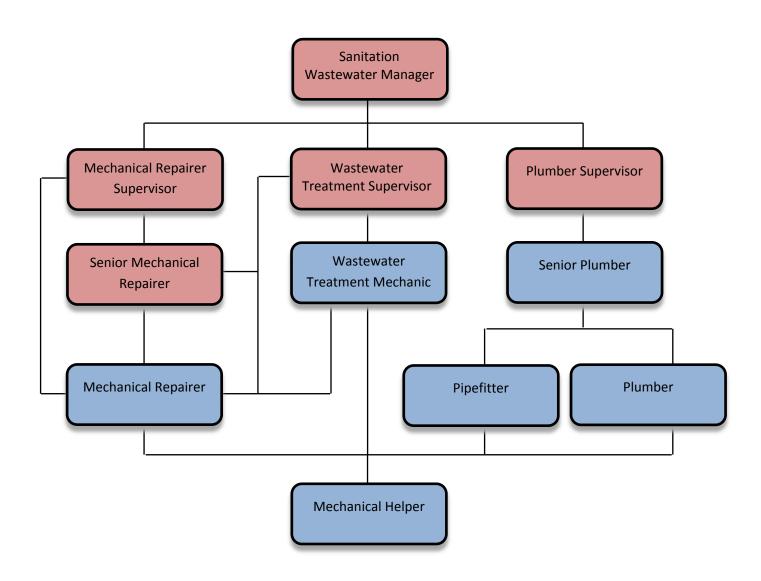

## **CAREER-OPPORTUNITIES FOR PLUMBER**

The following information is being given to describe potential opportunities as a Plumber. The career ladders that these titles commonly follow have been illustrated in the diagram below. With specific types of experience, promotional or lateral movement between these lines is also possible. You may review the class specifications and some job bulletins through our Personnel's Department website. It is encouraged to examine the options available, to be able to promote for what you qualify for.