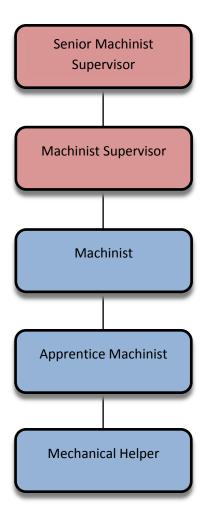

## **CAREER-OPPORTUNITIES FOR MACHINIST**

The following information is being given to describe potential opportunities as a Machinist. The career ladders that these titles commonly follow have been illustrated in the diagram below. With specific types of experience, promotional or lateral movement between these lines is also possible. You may review the class specifications and some job bulletins through our Personnel's Department website. It is encouraged to examine the options available, to be able to promote for what you qualify for.