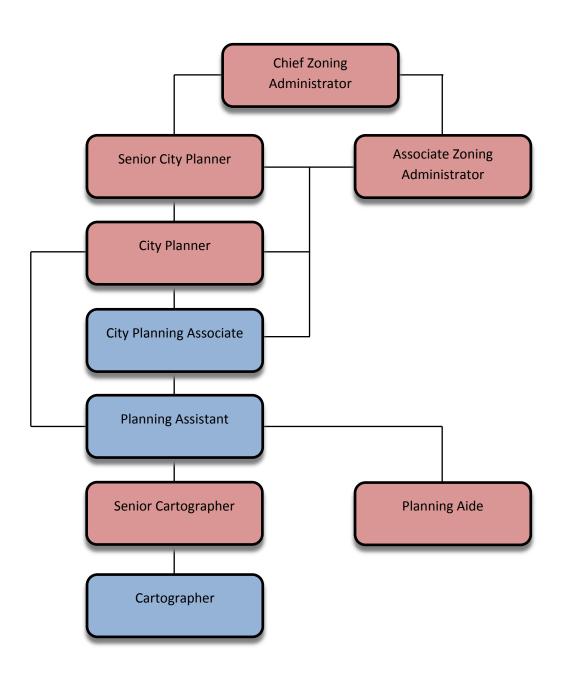

## **CAREER-OPPORTUNITIES FOR CARTOGRAPHER**

The following information is being given to describe potential opportunities as a Cartographer. The career ladders that these titles commonly follow have been illustrated in the diagram below. With specific types of experience, promotional or lateral movement between these lines is also possible. You may review the class specifications and some job bulletins through our Personnel's Department website. It is encouraged to examine the options available, to be able to promote for what you qualify for.