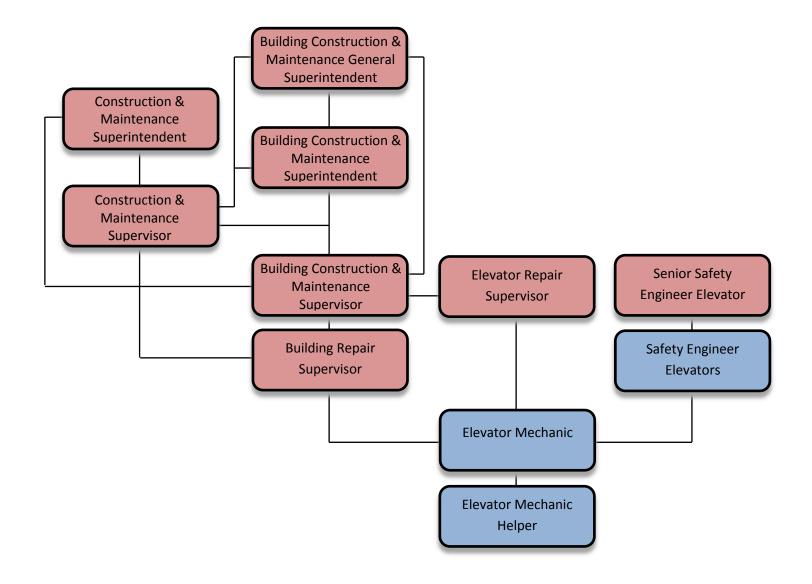

## **CAREER-OPPORTUNITIES FOR ELEVATOR MECHANIC**

The following information is being given to describe potential opportunities as an Elevator Mechanic. The career ladders that these titles commonly follow have been illustrated in the diagram below. With specific types of experience, promotional or lateral movement between these lines is also possible. You may review the class specifications and some job bulletins through our Personnel's Department website. It is encouraged to examine the options available, to be able to promote for what you qualify for.