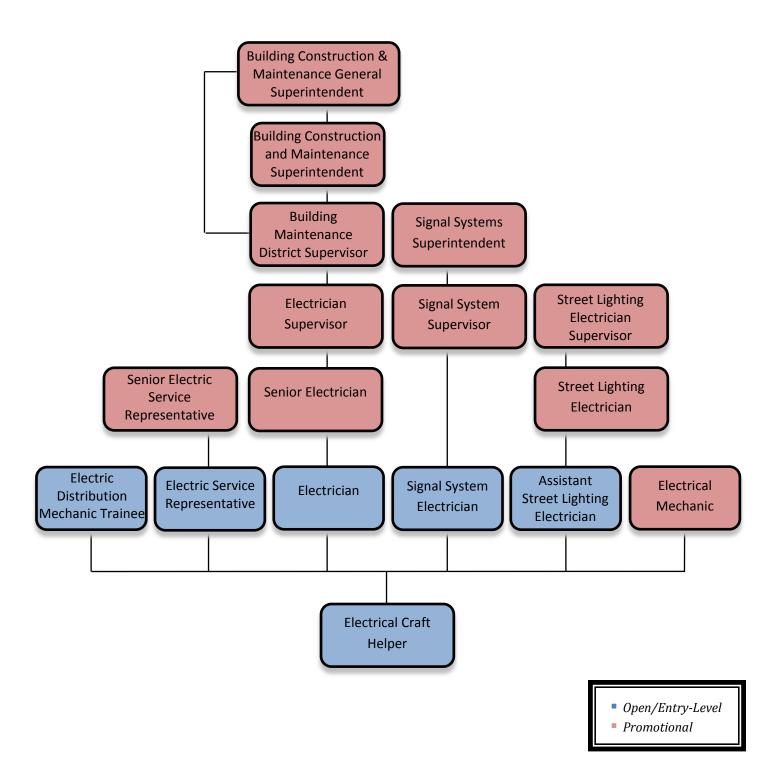

## CAREER-OPPORTUNITIES FOR ELECTRICAL CRAFT HELPER

The following information is being given to describe potential opportunities as an Electrical Craft Helper. The career ladders that these titles commonly follow have been illustrated in the diagram below. With specific types of experience, promotional or lateral movement between these lines is also possible. You may review the class specifications and some job bulletins through our Personnel's Department website. It is encouraged to examine the options available, to be able to promote for what you qualify for.